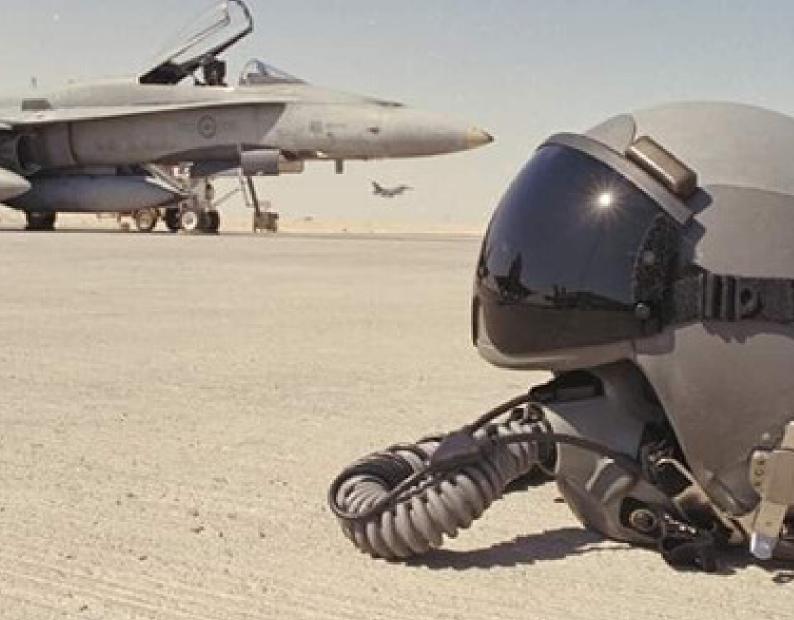

### Pilot Equipment

- Aviation Helmets
- oxygen masks and PHODS Oxygen Systems
- Life Jackets
- Life Rafts
- Pilots Night Vision Systems
- Heads-up Displays
- Survival equipment