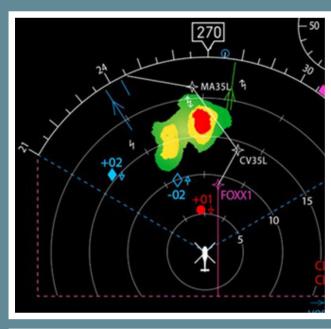

#### AIRBORNE RADARS

Airborne radars are designed for Fire Control Radars (FCR) for combat aircraft, Air-to-Surface surveillance radars and targeting and reconnaissance radars

All these airborne radars relay on common core hardware units based on the latest technology facilitating outstanding performance with multimode and versatile capabilities