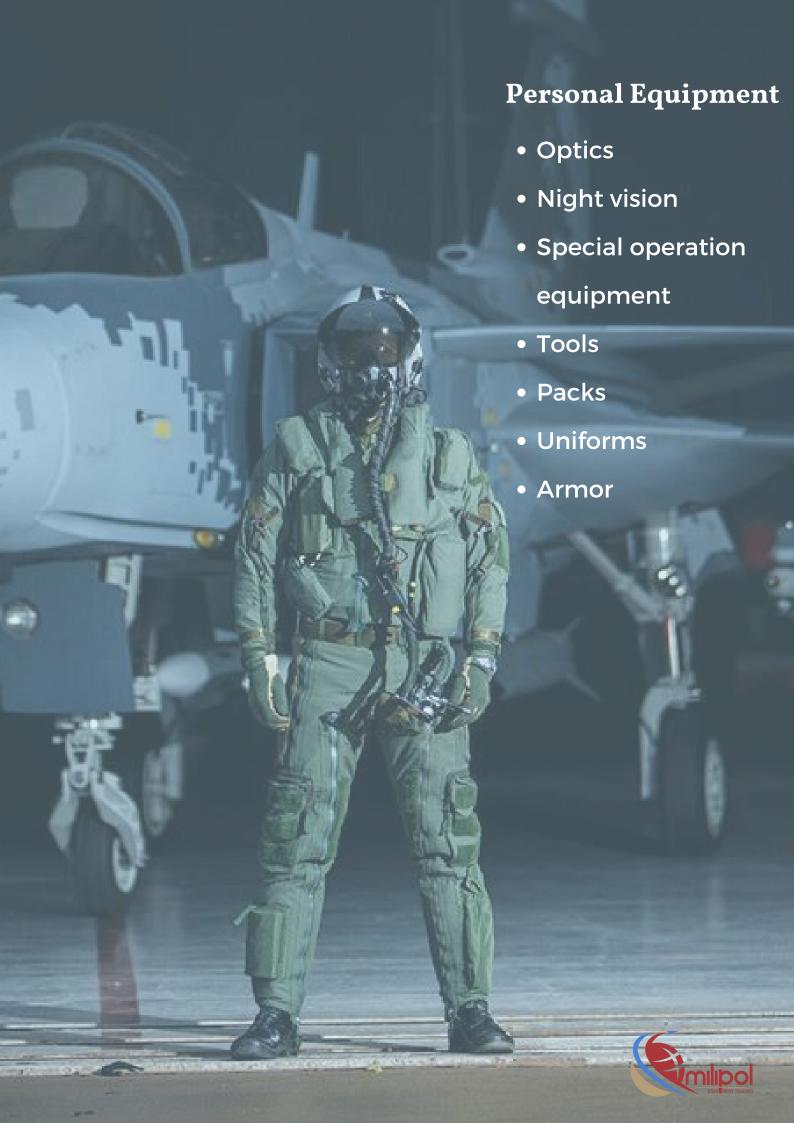

### Pilot Equipment

- Aviation Helmets
- oxygen masks and PHODS Oxygen Systems
- Life Jackets
- Life Rafts
- Pilots Night Vision Systems
- Heads-up Displays
- Survival equipment