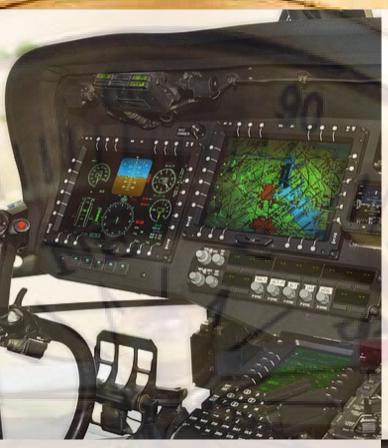

#### **AVIONICS & AVIATION SUPPORT**

Avionic equipment, including control, monitoring, communication, navigation, weather, and anti-collision systems
(TCAS, WEATHER RADARS, EGPWS, FMS, CVR, FDR, MODE S, AHRS, IRU, GPS among others.)

### **AICRAFT AVIONIC**

WE CREATE HYPER-SPECIFIC INITIATIVES THAT DIRECTLY CREATE VALUE.

- Maintaining & enhancing a good partnership with the right sourcing companies in old and new avionics
- Strategic partnership with OEM's and MRO's, resulting in cost reduction
- Our partners perform repairs and overhauls on a wide range of navigation and communications equipment, achieving and exceeding manufacturer standards within a short time