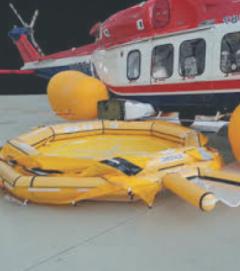

### Pilot Equipment

- Aviation Helmets
- oxygen masks and PHODS Oxygen Systems
- Life Jackets
- Life Rafts
- Pilots Night Vision Systems
- Heads-up Displays
- Survival equipment